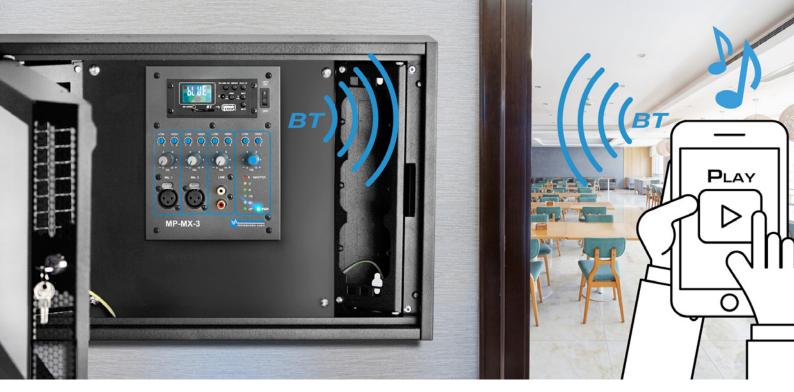

Fig .: MP-MX-3 - application example with surface mount housing MP-MX-3-AP (sold separately)