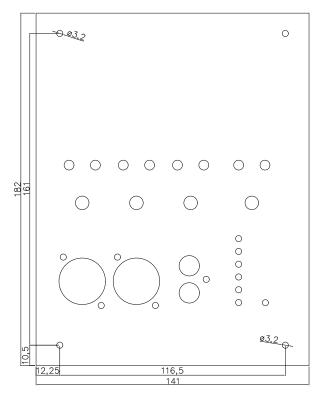

Fig .: Dimensional drawing MP-MX-3

| Technical Details      | MP-MX-3                                    |
|------------------------|--------------------------------------------|
| Current consumpt. max. | 250 mA                                     |
| Dimensions             | approx. W-141 x H-182 x D-50 (mm)          |
| Display                | 99 titles Display with max. 9:59:59 time   |
|                        | indication                                 |
| EQ                     | +/- 12 dB                                  |
| Frequency response     | 40 Hz - 20,000 Hz                          |
| Line inputs            | unbalanced 1 x line inputs 0 dB, 0.775 V / |
|                        | 10 kOhm, CINCH                             |
| Mic. inputs            | balanced 2 x mic inputs (0.5 - 5 mV / 1    |
|                        | kOhm), XLR standard                        |
| On board               | MP3 player (SD card), USB interface, BT    |
|                        | receiver                                   |
| Outputs                | 1 x symm. 0 dB or +6 dB                    |
| Phantom power          | 18 V                                       |
| Power supply           | 24 VDC, 1A, 24 W                           |
| THD                    | below 0.3%                                 |
| Weight                 | approx. 0.5 kg                             |