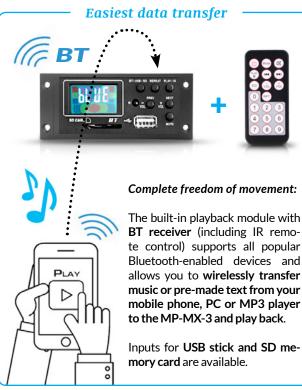

Fig .: Playback module (with BT receiver, inputs for USB stick + SD card) & remote control

The output of the MP-MX-3 is **transformer balanced** (galvanic isolation) with **select jumper for 0 dB or +6 dB signal setting** and provides **high noise immunity** at +6 dB setting of the output, aso that the signal feedback can be done by JY (ST) Y with 2x2x0.6 line.

The device can be operated by an included IR remote control.

On the front of the MP-MX-3 preamplifier is the USB interface for connection to the PC (laptop), a slot for the SD memory card, a display and the controls (PREV-NEXT, START-STOP, PAUSE and REPEAT buttons).

With the remote control, all functions can be remotely controlled. In addition, you can switch between the existing SD-CARD interface, BT reception and the USB input.

The preamplifier MP-MX-3 is equipped with high-quality XLR mounting sockets (Neutrik), switchable phantom power 18 V for condenser microphones, LOW / HIGH ON-OFF jumpers per mic input and separate LF / HF sound control for each of the three inputs and master section.