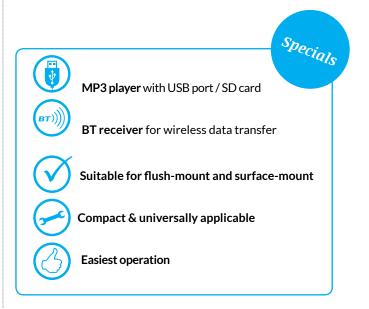

# MP-MX-3

3-Channel mixing preamp with MP3 player

# 2 X MIC / 1 X LINE BT RECEIVER LF/HF-EQ PHANTOM FLUSH / SURFACE MOUNT

The compact **3-channel mixing preamp MP-MX-3** is equipped with **2 x microphone & 1 x LINE input (mixable)**, built-in **MP3 player (SD card)**, a **USB interface** and **BT receiver**.

The device is suitable for flush and surface installation.

The MP-MX-3 is ideal e.g. for gymnastics groups who want to play their MP3 files (on the USB stick, an SD card or a direct connection via Bluetooth-enabled devices) in the gym.