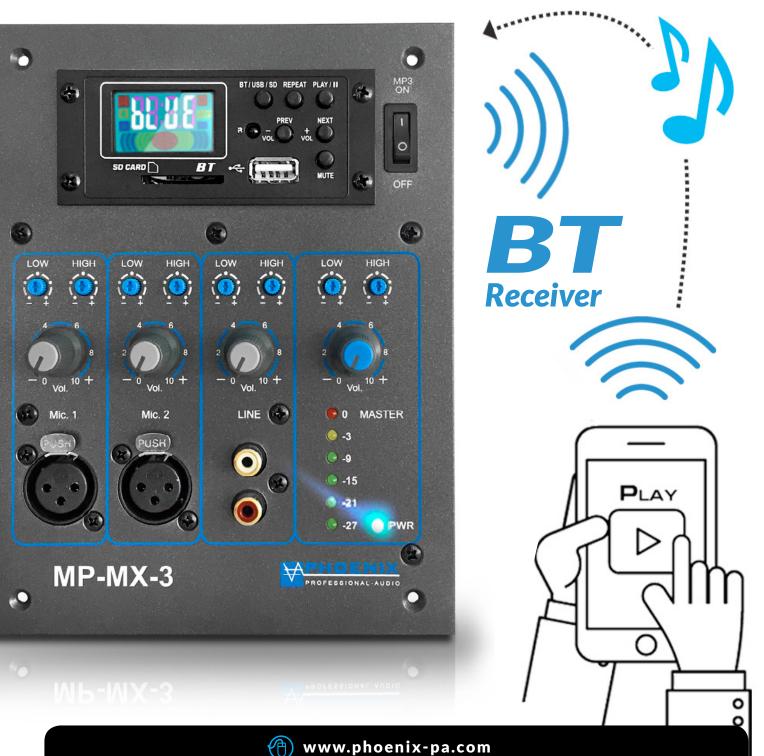

# 2 X MIC / 1 X LINE BT RECEIVER LF/HF-EQ PHANTOM FLUSH / SURFACE MOUNT

The compact **3-channel mixing preamp MP-MX-3** is equipped with **2 x microphone & 1 x LINE input (mixable)**, built-in **MP3 player (SD card)**, a **USB interface** and **BT receiver**.

With the remote control, all functions can be remotely controlled. In addition, you can switch between the existing SD-CARD interface, BT reception and the USB input.

The preamplifier MP-MX-3 is equipped with high-quality XLR mounting sockets (Neutrik), switchable phantom power 18 V for condenser microphones, LOW / HIGH ON-OFF jumpers per mic input and separate LF / HF sound control for each of the three inputs and master section.

Volume and equalization are controlled by **VOL-LINE** and **LOW / HIGH-EQ** on the front of the MP-MX-3.

A mixed operation of the RCA inputs (LINE) and USB / SD ports is possible.

MP-MX-3 - Continued from previous page

The device is suitable for flush and surface installation.

The MP-MX-3 is ideal e.g. for gymnastics groups who want to play their MP3 files (on the USB stick, an SD card or a direct connection via Bluetooth-enabled devices) in the gym.