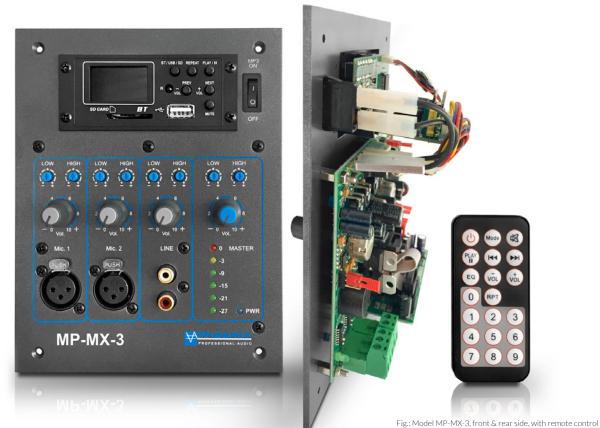

The device can be operated by an included IR remote control.

On the front of the MP-MX-3 preamplifier is the USB interface for connection to the PC (laptop), a slot for the SD memory card, a display and the controls (PREV-NEXT, START-STOP, PAUSE and REPEAT buttons).

Fig .: Playback module (with BT receiver, inputs for USB stick + SD card) & remote control

The output of the MP-MX-3 is **transformer balanced** (galvanic isolation) with **select jumper for 0 dB or +6 dB signal setting** and provides **high noise immunity** at +6 dB setting of the output, aso that the signal feedback can be done by JY (ST) Y with 2x2x0.6 line.